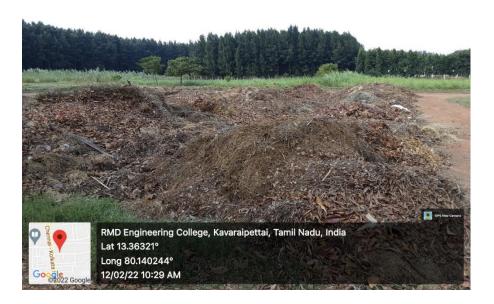

### R.M.D. ENGINEERING COLLEGE

(AN AUTONOMOUS INSTITUTION) R.S.M. NAGAR, KAVARAIPETTAI – 601206



Facilities in the Institution for the management of the following types of degradable and non-degradable waste Solid waste management Liquid waste management Biomedical waste management E-waste management Waste recycling system Hazardous chemicals and radioactive waste management.

#### Solid Waste Management:







# R.M.D. ENGINEERING COLLEGE



(AN AUTONOMOUS INSTITUTION) R.S.M. NAGAR, KAVARAIPETTAI – 601206





# R.M.D. ENGINEERING COLLEGE



(AN AUTONOMOUS INSTITUTION) R.S.M. NAGAR, KAVARAIPETTAI – 601206





R.M.D. ENGINEERING COLLEGE
(AN AUTONOMOUS INSTITUTION)
R.S.M. NAGAR, KAVARAIPETTAI – 601206



Liquid Waste Management: