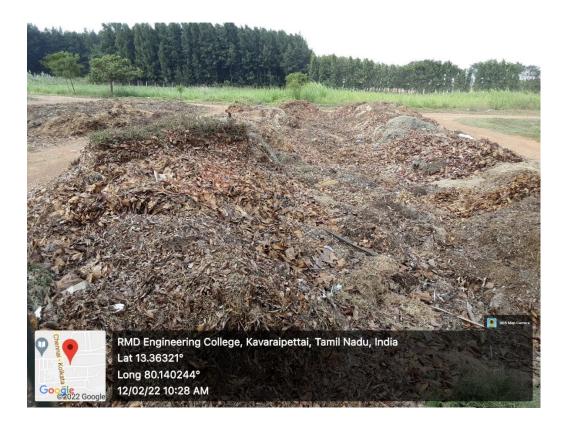

### R.M.D. ENGINEERING COLLEGE

(AN AUTONOMOUS INSTITUTION) R.S.M. NAGAR, KAVARAIPETTAI – 601206



Facilities in the Institution for the management of the following types of degradable and non-degradable waste Solid waste management Liquid waste management Biomedical waste management E-waste management Waste recycling system Hazardous chemicals and radioactive waste management.

#### Solid Waste Management:







# R.M.D. ENGINEERING COLLEGE



(AN AUTONOMOUS INSTITUTION) R.S.M. NAGAR, KAVARAIPETTAI – 601206





# R.M.D. ENGINEERING COLLEGE



(AN AUTONOMOUS INSTITUTION) R.S.M. NAGAR, KAVARAIPETTAI – 601206





R.M.D. ENGINEERING COLLEGE
(AN AUTONOMOUS INSTITUTION)
R.S.M. NAGAR, KAVARAIPETTAI – 601206



Liquid Waste Management: